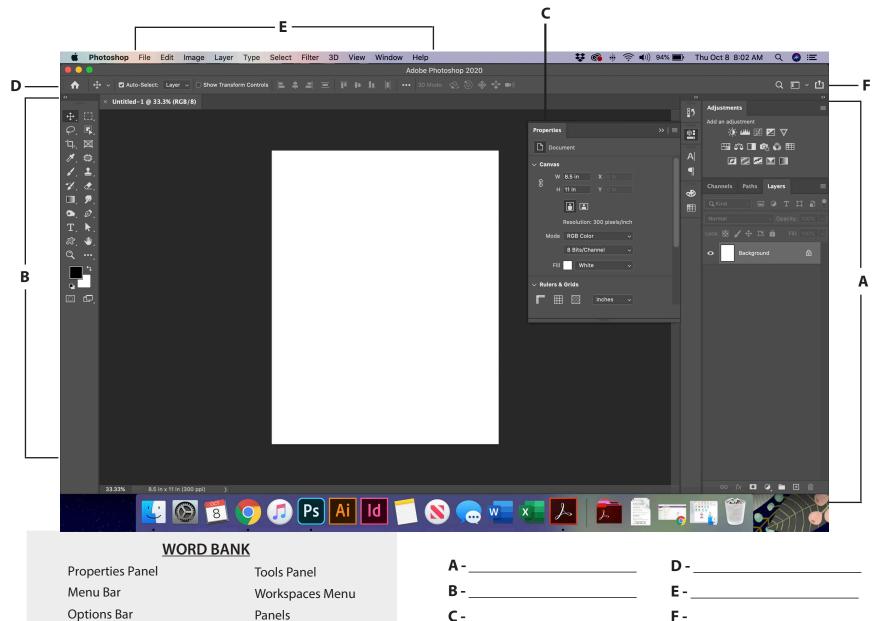

# adobe photshop **TOOLS AND WORKSPACE:** THE WORK AREA

**DIRECTIONS:** Write the name of the Photoshop work area section next to the corresponding letter on the lines below. Use the labeled diagram on the previous page as well as the Word Bank below to help you.