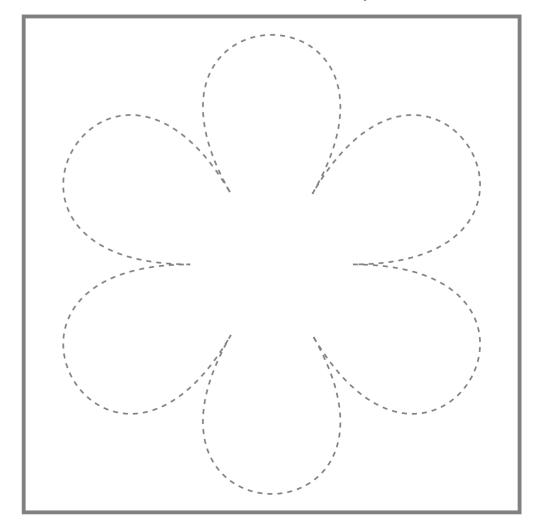

**FLOWER** Trace the flower using only the pen tool, fill in with **blue** when you have finished.