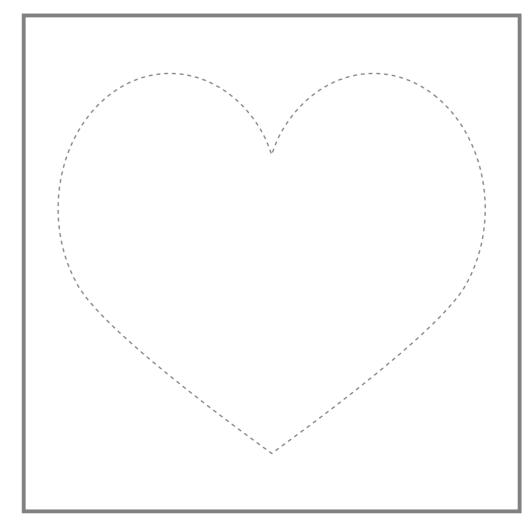

Trace the ornament and fill in ORNAMENT with red when you have finished.

**CLOVER** Trace the clover using only the pen tool, fill in with **green** when you have finished.

Trace the heart using only the pen tool, fill in with **pink** when you have finished.