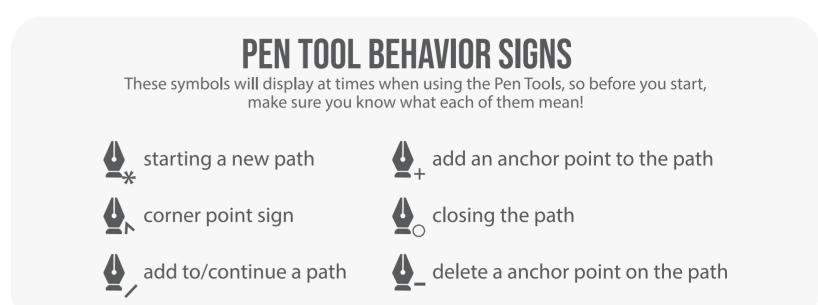

## PEN TOOL REFRESHER

Using the Pen Tool takes practice, below are a variety of objects you can trace to practice pulling curves, drawing straight lines, and using the ALT key to change directions when pulling curves. Trace each object and then fill in when the color in the directions below.