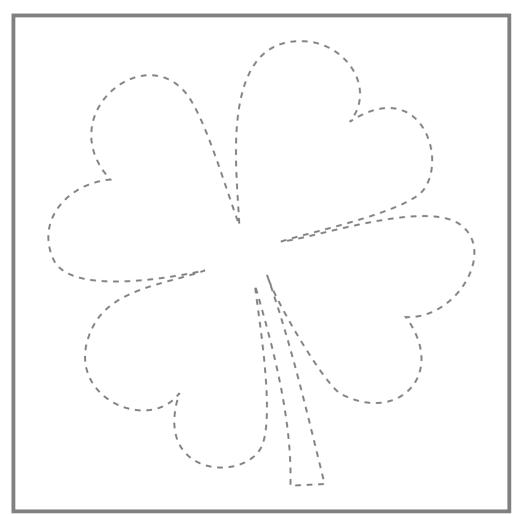

Trace the ornament and fill in ORNAMENT with red when you have finished.

**CLOVER** Trace the clover using only the pen tool, fill in with **green** when you have finished.

Trace the heart using only the pen tool, fill in with **pink** when you have finished.