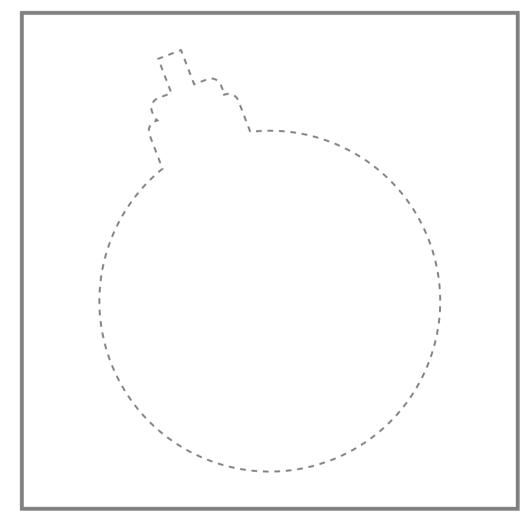

Trace the ornament and fill in ORNAMENT with red when you have finished.

**CLOVER** Trace the clover using only the pen tool, fill in with **green** when you have finished.

Trace the heart using only the pen tool, fill in with **pink** when you have finished.