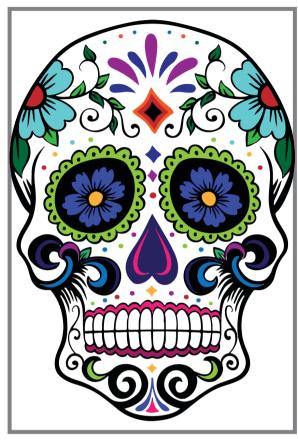

## adobe Illustrator IMAGE TRACE: SUGAR SKULL

Below is a black and white sugar skull jpeg image, it has already been embedded for you. Using image trace, turn the image into a usable vector image. Next reach back to your childhood and color your sugar skull! Be creative and pay attention to to objects and isolation mode. See the colored example to give you idea of what you need to do.