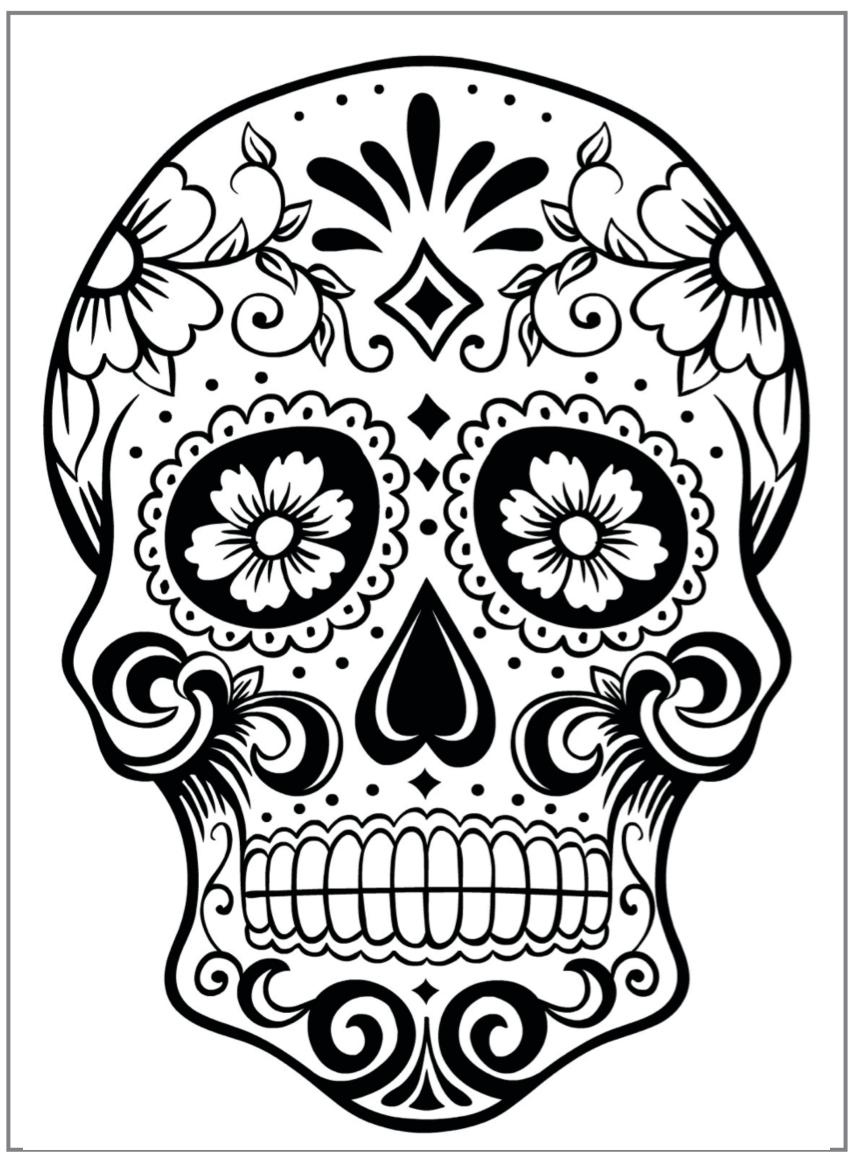

## adobe Illustrator IMAGE TRACE: SUGAR SKULL

Below is a black and white sugar skull jpeg image, it has already been embedded for you. Using image trace, turn the image into a usable vector image. Next reach back to your childhood and color your sugar skull! Be creative and pay attention to to objects and isolation mode. See the colored example to give you idea of what you need to do.